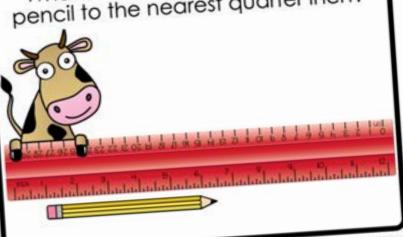

### Measure It!

What is the measurement of the pencil to the nearest quarter inch?

## Ruler

8