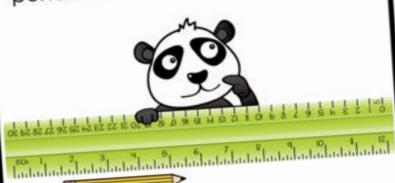

### Measure It!

What is the measurement of the pencil to the nearest quarter inch?

## Ruler

8