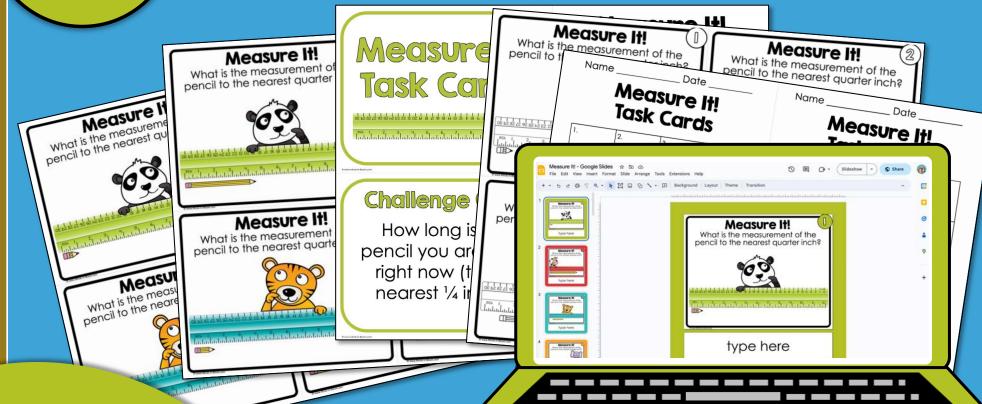

## MEASURING To the Quarter Inch

3-5) PRINT & DIGITAL

COOCLE SLIDES ACTIVITY

24 Measuring TASK CARDS

What is the measurement of the pencil to the nearest quarter inch?

### Measure It!

What is the measurement of the pencil to the nearest quarter inch?

### Measure It!

What is the measurement of the

### Measure It! Task Cards

### Measure It! Task Cards

Measure It!

5. 9.

M

Name .

Measure It! Task Cards

Everything Novince