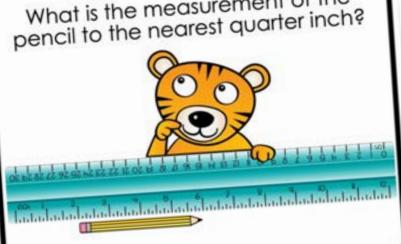

## MEASURING To the Quarter Inch

3-5) PRINT & DIGITAL

COOCLE SLIDES ACTIVITY

24 Measuring TASK CARDS

What is the measurement of the pencil to the nearest quarter inch?

### Measure It!

What is the measurement of the pencil to the nearest quarter inch?