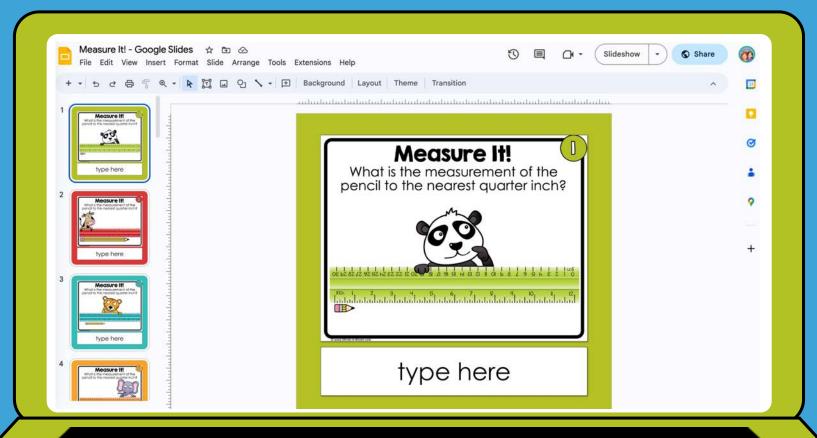

## MEASURING To the Quarter Inch

3-5) PRINT & DIGITAL



COOCLE SLIDES ACTIVITY

24 Measuring TASK CARDS





What is the measurement of the pencil to the nearest quarter inch?



### Measure It!

What is the measurement of the pencil to the nearest quarter inch?



### Measure It!

What is the measurement of the



### Measure It!

What is the measurement of the pencil to the nearest quarter inch?



## Ruler

8



### GOOGLE SLIDES

### PRINT & GO



Also available in Black & White

re It!

### Measure It! Task Cards

### Measure It! Answer Key

3.75

### Measure It! Task Cards

Measure It!

5. 9.

M

Name .

Measure It! Task Cards



Everything Novince

# Check out our

Click PREVIEW to learn more!

**PREVIEW**